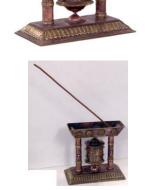

(^^) We developed
 original Incense stand
 for this incense!

Aluminium Mix Metal Incense Stand Internet shopping price 600yen(Tax Inc.) H 28 / W 35 mm We have more large incense holder. Super big size is Sold Out. However if you hope, when our visit to Nepal, we can get same or similar goods.