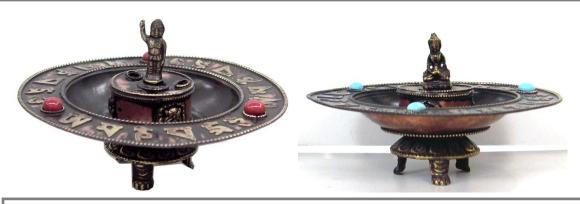

8 petal Flower shape(stupa)
W 10.5cm, H 7 cm
SRP each ¥4,500(Tax Inc.)

Mani Wheel IH(3cilinder)
W 33 / H 21 / D 9 cm
SRP ¥37,500(Tax Inc.)

Mani Wheel IH(1cilinder)
W 17 / H 21 / D 9 cm
SRP ¥14,700(Tax Inc.)