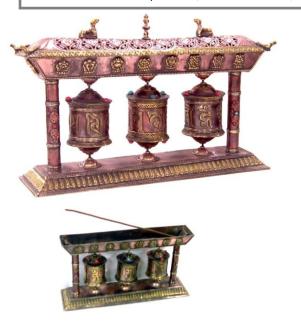

8 petal Flower shape(stupa)
W 10.5cm, H 7 cm
SRP each ¥4,500(Tax Inc.)

Mani Wheel IH(3cilinder)
W 33 / H 21 / D 9 cm
SRP ¥37,500(Tax Inc.)

Mani Wheel IH(1cilinder)
W 17 / H 21 / D 9 cm
SRP ¥14,700(Tax Inc.)

Sold Out Super Big IH
W 46 / H 20 / D 14 cm
Old Price SRP ¥75, 000 (Tax Inc.)

---Don't serve such a terrible dish~!

Oh.. Do you waste food?