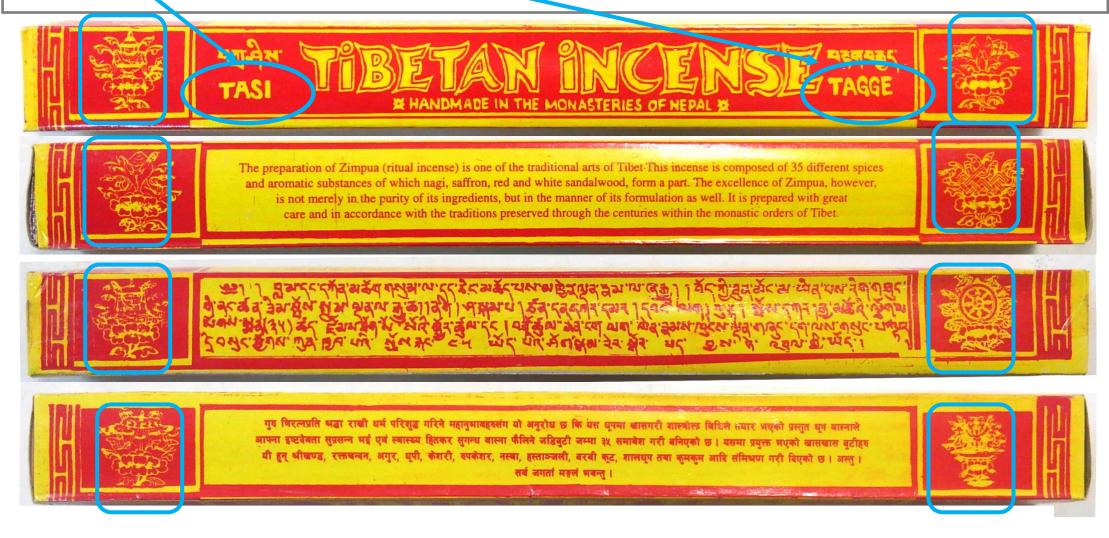

The preparation of Zimpua(ritual incense) is one of which nagi, saffron, red &white sandalwood, form a part. The excellence of Zimpua, however, is not merely in the purity of its ingredients, but in the manner of its formulation as well. It is prepared with great care and in accordance with the traditions preserved through the centuries within the monastic orders of Tibet.

## TASI TAGGE 8 Lucky symbols are on package.

Symboles Explain

http://hemojicraft.biz/column/20190711%20Ashtamangala.pdf

(^^)/ We asked the supplier (Nepal) again for the raw materials. Below is the answer.

The main components of the incense are juniper wood, juniper berry, valerian, bakchi(\*Buguzhi, Psoralea coryifolia), cloves, nutmeg, cinnamon and some sandalwood.

we use the barks of the tree as a glue called laha in nepali language.