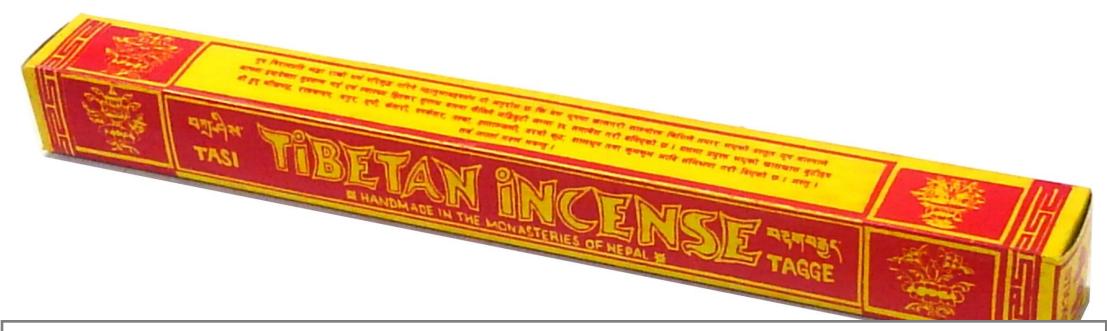

## TASI TAGGE TIBETAN INCENSE 44ST

at Hemoji Craft's Internet shopping price  $\rightarrow$  600yen(Tax Inc.)

Our goods is Genuine Made In Nepal > Please attention an imitation(Made In Others).

29.5 cm stick incense  $\times$  44 ST, Burn 60 $\sim$ 90 min/ST

The preparation of Zimpua(ritual incense) is one of which nagi, saffron, red &white sandalwood, form a part. The excellence of Zimpua, however, is not merely in the purity of its ingredients, but in the manner of its formulation as well. It is prepared with great care and in accordance with the traditions preserved through the centuries within the monastic orders of Tibet.