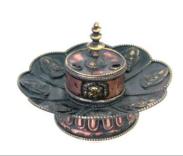

8 petal Flower shape(stupa)
W 10.5cm, H 7 cm
SRP each ¥4,500(Tax Inc.)

Mani Wheel IH(3cilinder)
W 33 / H 21 / D 9 cm
SRP ¥37,500(Tax Inc.)

Mani Wheel IH(1cilinder)
W 17 / H 21 / D 9 cm
SRP ¥14,700(Tax Inc.)