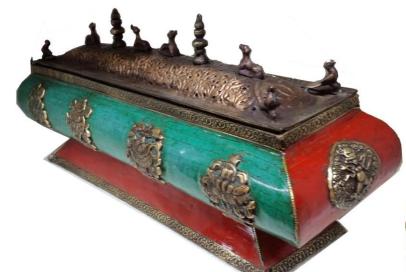

8 petal Flower shape(stupa)
W 10.5cm, H 7 cm
SRP each ¥4,500(Tax Inc.)

Mani Wheel IH(3cilinder)
W 33 / H 21 / D 9 cm
SRP ¥37,500(Tax Inc.)

Mani Wheel IH(1cilinder)
W 17 / H 21 / D 9 cm
SRP ¥14,700(Tax Inc.)

Sold Out Super Big IH
W 46 / H 20 / D 14 cm
Old Price SRP ¥75, 000 (Tax Inc.)

---Don't serve such a terrible dish~!

Oh.. Do you waste food?